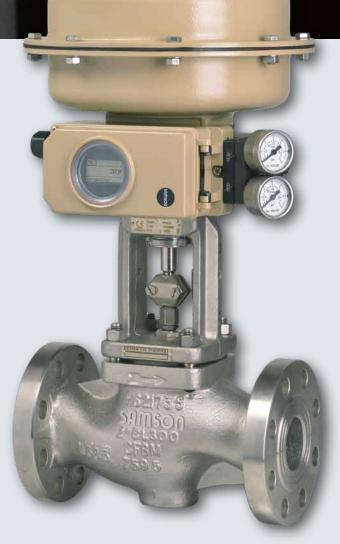

## **Type 3241**

SAMSON develops and manufactures control valves to meet all requirements. We offer the full range of high-quality and state-of-the-art control equipment for industrial processes.

## Type 3241

- Actuator sizes ranging from 120 to 2800 cm<sup>2</sup>
- Integral attachment of digital or analog positioners as well as limit switches with solenoid valves
- Completely housed mechanical valve travel linkage
- Actuator together with positioner can be rotated by 360°
- Separate bonnet allows the actuator to be exchanged without the need to open the valve
- Bonnet and body made of the same material
- Stem seal monitoring for better controllability
- Optional insulating section or bellows seal
- Low-lying guide bushing guarantees stable guidance
- Up to 15 K<sub>vs</sub> coefficients available in steps of 1.6 for each valve size
- Optimal trim to suit special applications