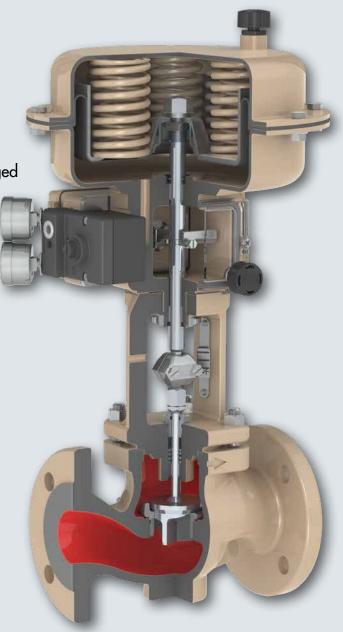

## Type 3241

- Actuator sizes ranging from 120 to 2800 cm<sup>2</sup>
- Integral attachment of digital or analog positioners as well as limit switches with solenoid valves
- Completely housed mechanical valve travel linkage
- Actuator together with positioner can be rotated by 360°
- Separate bonnet allows the actuator to be exchanged without the need to open the valve
- Bonnet and body made of the same material
- Stem seal monitoring for better controllability
- Optional insulating section or bellows seal
- Low-lying guide bushing guarantees stable guidance
- Up to 15 K<sub>vs</sub> coefficients available in steps of 1.6 for each valve size
- Optimal trim to suit special applications