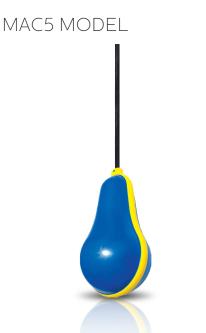

## APPLICATION SAMPLE

| Float                 | PP                 |  |
|-----------------------|--------------------|--|
| Cable Diameter        | 10 mm PVC 3x1 mm   |  |
| Voltage               | 250 V AC 50 Hz     |  |
| Max. Working Pressure | 10 bar             |  |
| Working Temperature   | -25 / +60°C        |  |
| Protection Class      | IP68               |  |
| Adjustable Distance   | 750mm              |  |
| Contact               | 10A-250 V AC NA/NK |  |

Cable float switch is preferred to use in industrial facilities, tanks, water treatment centers where level controlling is required. Due to its mechanical construction, it is suitable to use in particles medium. It is covered by rubber neoprene to withstand different type of liquids in varying temperatures.

#### Areas of Usage:

Fish ponds, swimming pool, underground waters, waste paters, treatment pool, submerged pump applications, hydrophore and water reservoirs.