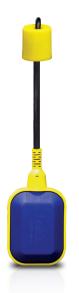

## SMART MODEL

| Float                 | PP                 |  |
|-----------------------|--------------------|--|
| Cable Diameter        | 10 mm PVC 3x1 mm   |  |
| Voltage               | 250 V AC 50 Hz     |  |
| Max. Working Pressure | 10 bar             |  |
| Working Temperature   | -25 / +60°C        |  |
| Protection Class      | IP68               |  |
| Adjustable Distance   | 750mm              |  |
| Contact               | 10A-250 V AC NA/NK |  |

Cable float switch is preferred to use in industrial facilities, tanks, water treatment centers where level controlling is required. Due to its mechanical construction, it is suitable to use in particles medium. It is covered by rubber neoprene to withstand different type of liquids in varying temperatures.