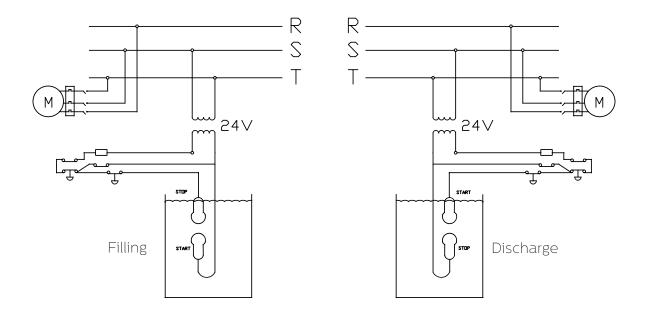

P68               |  |
| Adjustable Distance   | 750mm              |  |
| Contact               | 10A-250 V AC NA/NK |  |

Cable float switch is preferred to use in industrial facilities, tanks, water treatment centers where level controlling is required. Due to its mechanical construction, it is suitable to use in particles medium. It is covered by rubber neoprene to withstand different type of liquids in varying temperatures.

#### Areas of Usage:

Fish ponds, swimming pool, underground waters, waste paters, treatment pool, submerged pump applications, hydrophore and water reservoirs.

## WASTE WATER LEVEL REGULATOR

It is designed for sewage. It can be directly connected to the pump.

Application: They are especially preferred in polluted waste water.

## ELECTRICAL CONNECTION SCHEME







#### HEAD OFFICE - FACTORY

Atatürk Sanayi Bölgesi Hadımköy Mahallesi Mustafa İnan Caddesi No: 44 Arnavutköy - İSTANBUL Tel: +90 212 771 01 45 (pbx) | Fax: +90 212 771 47 27 info@ayvaz.com | www.ayvaz.com

| <b>Caserta/Italy</b><br>Tel: +39 0823 187 3988 | Moscow/Russia                                                                    | Viernheim/Germany<br>Tel: +49 62046014399                                                                 | <b>Ayvaz Ukraine</b><br><b>Kiev/Ukraine</b><br>Tel: +380 44 390 57 57<br>info@ayvaz.com.ua | <b>Tricorr</b><br><b>Warsaw/Poland</b><br>Tel: +48-32-783-295-1<br>tricorr@tricorr.eu        |
|------------------------------------------------|----------------------------------------------------------------------------------|-------------------------