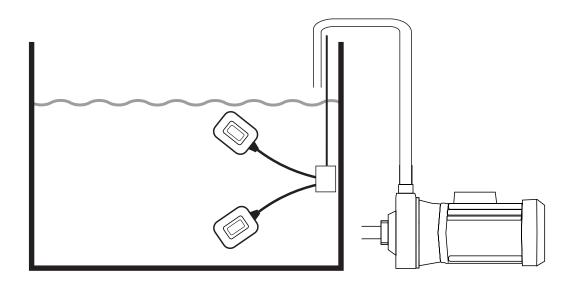

0 V AC NA/NK |  |

Cable float switch is preferred to use in industrial facilities, tanks, water treatment centers where level controlling is required. Due to its mechanical construction, it is suitable to use in particles medium. It is covered by rubber neoprene to withstand different type of liquids in varying temperatures.

#### Areas of Usage

Fish ponds, swimming pool, underground waters, waste paters, treatment pool, submerged pump applications, hydrophore and water reservoirs.

Applications: It is an universal device to use in automation of pump and storage rooms.

**Advantages:** Due to long cable length, it is suitable for multi-directional applications.

**Benefits:** It is completely reliable and in case of need, many varying designs can be manufactured.

## APPLICATION SAMPLE







| Float                 | PP                 |  |
|-----------------------|--------------------|--|
| Cable Diameter        | 10 mm PVC 3x1 mm   |  |
| Voltage               | 250 V AC 50 Hz     |  |
| Max. Working Pressure | 10 bar             |  |
| Working Temperature   | -25 / +60°C        |  |
| Protection Class      | IP68               |  |
| Adjustable Distance   | 750mm              |  |
| Contact               | 10A-250 V AC NA/NK |  |

Cable float switch is preferred to use in industrial facilities, tanks, water treatment centers where level controlling is required. Due to its mechanical construction, it is suitable to use in particles medium. It is covered by rubber neoprene to withstand different type of liquids in varying temperatures.

#### Areas of Usage:

Fish ponds,