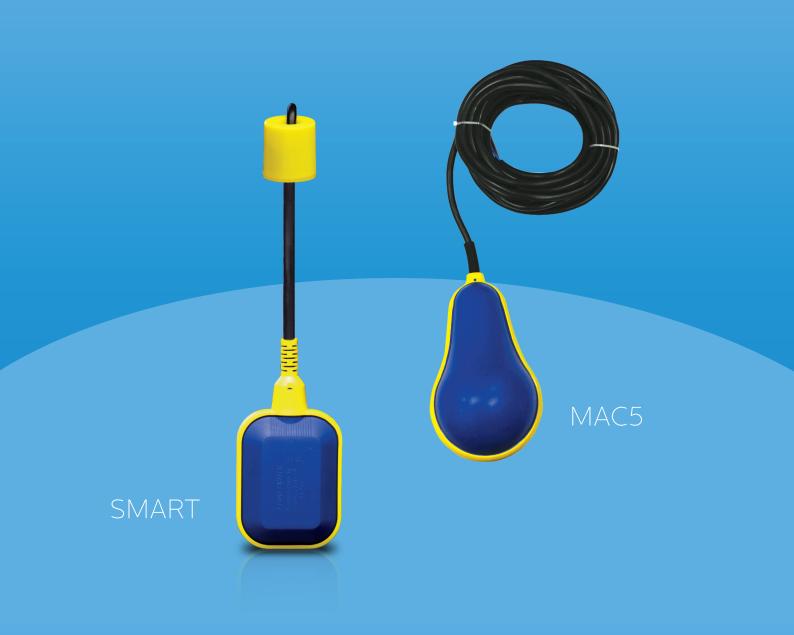

## SMART MODEL

| Float                 | PP                 |  |
|-----------------------|--------------------|--|
| Cable Diameter        | 10 mm PVC 3x1 mm   |  |
| Voltage               | 250 V AC 50 Hz     |  |
| Max. Working Pressure | 10 bar             |  |
| Working Temperature   | -25 / +60°C        |  |
| Protection Class      | IP68               |  |
| Adjustable Distance   | 750mm              |  |
| Contact               | 10A-250 V AC NA/NK |  |

Cable float switch is preferred to use in industrial facilities, tanks, water treatment centers where level controlling is required. Due to its mechanical construction, it is suitable to use in particles medium. It is covered by rubber neoprene to withstand different type of liquids in varying temperatures.

#### Areas of Usage

Fish ponds, swimming pool, underground waters, waste paters, treatment pool, submerged pump applications, hydrophore and water reservoirs.

Applications: It is an universal device to use in automation of pump and storage rooms.

**Advantages:** Due to long cable length, it is suitable for multi-directional applications.

**Benefits:** It is completely reliable and in case of need, many varying designs can be manufactured.